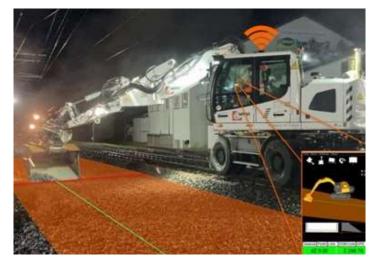

## **Product description**

Data from digital planning should be used on the construction site. We create the required execution data for a wide range of machines equipped with 3D machine control and surveying equipment in optimum quality.

This can be done from a wide variety of data sources such as specifications, project documents, track axes, 3D models or point files.

Thanks to partial automation and a well-documented process, even larger projects are no problem and our integrated quality gates guarantee a good product.